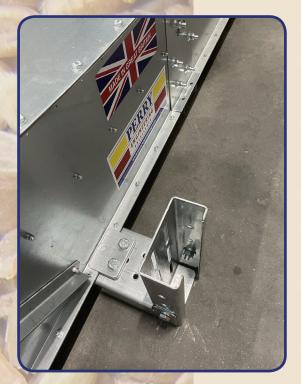

## Fully Adjustable Support Legs

## Concept-Design-Manufacture

- Widths up to 500mm.
- Suits most chain & flight or belt conveyors with a flanged base or side panel.
- Simple clamping plates; no drilling required.
- All galvanised.
- Fully adjustable angle of incline.
- Short horizontal support for ground mounted conveyors adjustable from 70mm to 225mm height.
- Inclined support stands from 205mm to 1,000mm, 1,500mm, 2,500mm.

Reduce costly time on site making support brackets.

www.perryofoakley.co.uk sales@perryofoakley.co.uk +44 (0)1404 890300

Contact us today to speak to one of our experienced engineers!