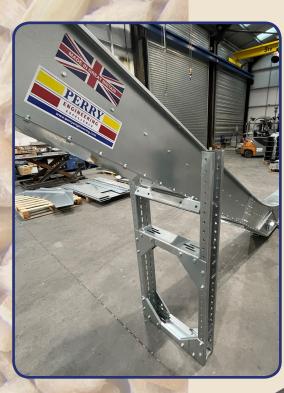

## Fully Adjustable Support Legs

## Concept-Design-Manufacture

- Widths up to 500mm.
- Suits most chain & flight or belt conveyors with a flanged base or side panel.
- Simple clamping plates; no drilling required.
- All galvanised.
- Fully adjustable angle of incline.
- Short horizontal support for ground mounted conveyors adjustable from 70mm to 225mm height.
- Inclined support stands from 205mm to 1,000mm, 1,500mm, 2,500mm.

Reduce costly time on site making support brackets.

www.perryofoakley.co.uk sales@perryofoakley.co.uk +44 (0)1404 890300

Contact us today to speak to one of our experienced engineers!