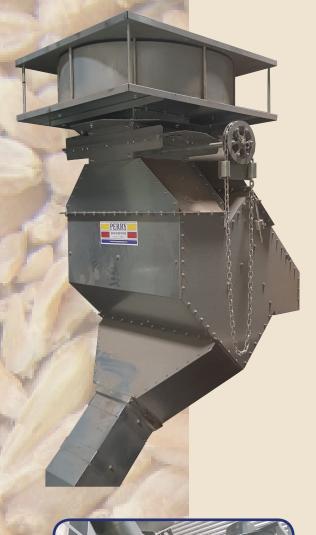

## AC30 & AC60 Aspirator Pre-Cleaner

Concept-Design-Manufacture

- The Perry Aspirator Pre-Cleaner removes dust, chaff, husks, awns and material lighter than grain. The AC30 & AC60 are agricultural specification, with a capacity of 30tph & 60tph (capacities are based on wheat (dry) at 750kg per m³ at 16% moisture content.
- Grain is internally spread over the full width of the chamber and air pulled through the cascading grain to remove the light dust and chaff.
- Perry of Oakley Ltd. also manufacture a full range of exhaust ducting and cyclones to collect what is removed.
- All galvanised steel with a weatherproof motor for external and internal installation - suitable for outdoor use.
- Includes aspirator body, inlet & outlet hoppers, fan with motor, and feed control. All motors are factory fitted.

| Model                  | AC30           | AC60           |
|------------------------|----------------|----------------|
| Capacity               | 20tph - 30tph  | 40tph - 60tph  |
| Fan Throughput         | 1,400 c.f.m    | 2,000 c.f.m    |
| Inlet / Outlet Size    | 181mm Slip Fit | 232mm Slip Fit |
| <b>Aspiration Duct</b> | 7" Diameter    | 200mm Diameter |
| Size                   |                |                |