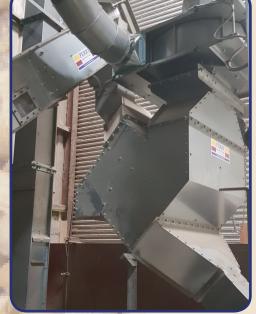

## AC30 & AC60 Aspirator Pre-Cleaner

Concept-Design-Manufacture

- The Perry Aspirator Pre-Cleaner removes dust, chaff, husks, awns and material lighter than grain. The AC30 & AC60 are agricultural specification, with a capacity of 30tph & 60tph (capacities are based on wheat (dry) at 750kg per m³ at 16% moisture content.
- Grain is internally spread over the full width of the chamber and air pulled through the cascading grain to remove the light dust and chaff.
- Perry of Oakley Ltd. also manufacture a full range of exhaust ducting and cyclones to collect what is removed.
- All galvanised steel with a weatherproof motor for external and internal installation - suitable for outdoor use.
- Includes aspirator body, inlet & outlet hoppers, fan with motor, and feed control. All motors are factory fitted.