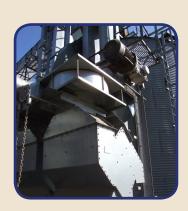

## AC30 & AC60 Aspirator Pre-Cleaner

Concept-Design-Manufacture

- The Perry Aspirator Pre-Cleaner removes dust, chaff, husks, awns and material lighter than grain. The AC30 & AC60 are agricultural specification, with a capacity of 30tph & 60tph (capacities are based on wheat (dry) at 750kg per m³ at 16% moisture content.
- Grain is internally spread over the full width of the chamber and air pulled through the cascading grain to remove the light dust and chaff.
- Perry of Oakley Ltd. also manufacture a full range of exhaust ducting and cyclones to collect what is removed.
- All galvanised steel with a weatherproof motor for external and internal installation - suitable for outdoor use.
- Includes aspirator body, inlet & outlet hoppers, fan with motor, and feed control. All motors are factory fitted.