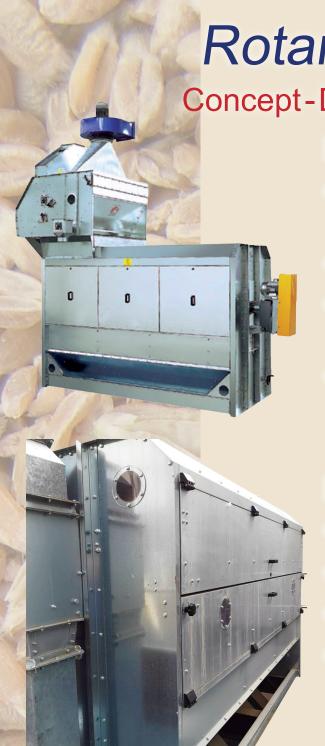

Rotary Cleaners

Concept-Design-Manufacture

PRA Rotary Cleaner with Aspiration Unit

- Removes light dust and chaff to improve product quality.
- Capacities from 20tph to 290tph.
- An essential process for grain that is going to be stored for long periods of time.
- Clean grain helps prevent overheating caused by chaff, husk and damaged product.