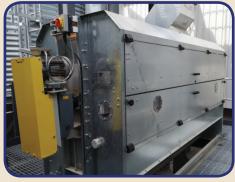

Rotary Cleaners

Concept-Design-Manufacture

PRA Rotary Cleaner with Aspiration Unit

- Removes light dust and chaff to improve product quality.
- Capacities from 20tph to 290tph.
- An essential process for grain that is going to be stored for long periods of time.
- Clean grain helps prevent overheating caused by chaff, husk and damaged product.

## PPR Rotary Pre-Cleaner

- Removes chaff to improve product quality.
- Capacities from 20tph to 375tph.
- · Gravity fed.
- Installed before a grain drier to help improve the quality of the grain before entering the drier.