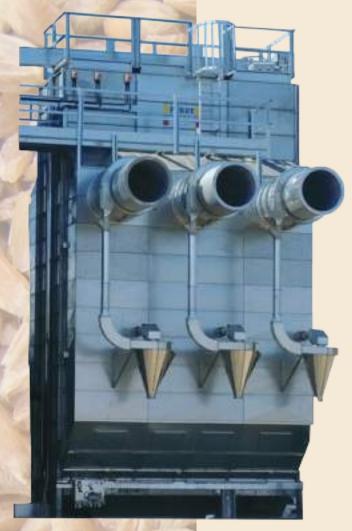

## CentriKleen is your solution!

- CentriKleen is the cost effective, simple solution to your drier's dust and chaff problems.
- Can be fitted to existing axial fans on all makes of drier.\*
- No additional motor power.
- Up to 95% of visible dust and chaff collected.
- Does not require additional steel support.\*\*
- No moving parts.
- All galvanised.
- Dust and chaff can be collected into a trailer, dust box or building.
- Two models available to suit 1m and 1.25m diameter axial fans.

\*Subject to fan survey and test.

\*\*Access is required for periodic cleaning.

www.perryofoakley.co.uk Contact us today to sales@perryofoakley.co.uk speak to one of our +44 (0)1404 890300 experienced engineers!