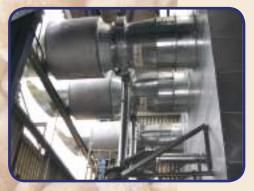

## CentriKleen is your solution!

- CentriKleen is the cost effective, simple solution to your drier's dust and chaff problems.
- Can be fitted to existing axial fans on all makes of drier.\*
- No additional motor power.
- Up to 95% of visible dust and chaff collected.
- Does not require additional steel support.\*\*
- No moving parts.
- All galvanised.
- Dust and chaff can be collected into a trailer, dust box or building.
- Two models available to suit 1m and 1.25m diameter axial fans.