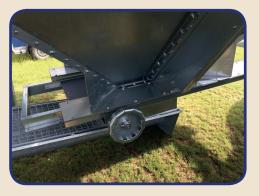

## Bin Slides Concept-Design-Manufacture

- Perry of Oakley Ltd. manufacture and stock a full range of ducting, valves, bends and bin slides.
- Bin slides com in a range of sizes from 150mm square to 600mm square. These can be hand operated rack and pinion, motorised or pneumatic style.
- Twin cylinder or twin rack design at the sides of the slide to keep it aligned.
- Racks and cylinders positioned on the outside for easy maintenance.
- Galvanised or painted construction.
- Microswitch indication for open and closed.
- Factory tested prior to despatch.
- Stainless steel slides optional.