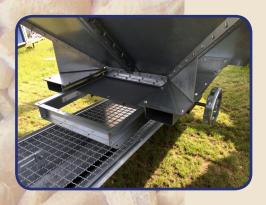

## Bin Slides Concept-Design-Manufacture

- Perry of Oakley Ltd. manufacture and stock a full range of ducting, valves, bends and bin slides.
- Bin slides com in a range of sizes from 150mm square to 600mm square. These can be hand operated rack and pinion, motorised or pneumatic style.
- Twin cylinder or twin rack design at the sides of the slide to keep it aligned.
- Racks and cylinders positioned on the outside for easy maintenance.
- Galvanised or painted construction.
- Microswitch indication for open and closed.
- Factory tested prior to despatch.
- Stainless steel slides optional.