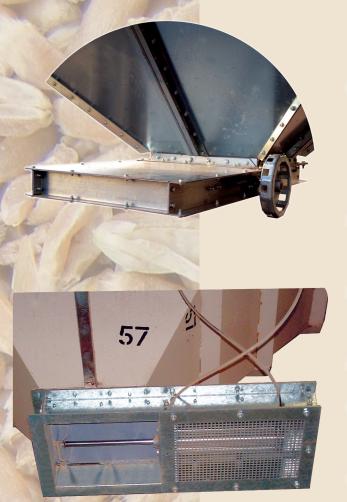

## Bin Slides Concept-Design-Manufacture

- Perry of Oakley Ltd. manufacture and stock a full range of ducting, valves, bends and bin slides.
- Bin slides com in a range of sizes from 150mm square to 600mm square. These can be hand operated rack and pinion, motorised or pneumatic style.
- Twin cylinder or twin rack design at the sides of the slide to keep it aligned.
- Racks and cylinders positioned on the outside for easy maintenance.
- Galvanised or painted construction.
- Microswitch indication for open and closed.
- Factory tested prior to despatch.
- Stainless steel slides optional.