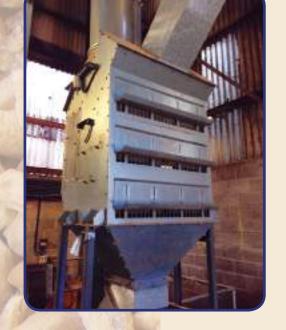

## AC150 Aspirator Pre-Cleaner

Concept-Design-Manufacture

- The Perry Aspirator Pre-Cleaner removes dust, chaff, husks, awns and material lighter than grain. The AC150 is commercial specification, with a capacity of 150tph.
- Grain is internally spread over the full width of the chamber and air pulled through the cascading grain to remove the light dust and chaff. The AC150 has three separately adjustable cleaning sections, and a side panel to enable simple adjustment.
- Perry of Oakley Ltd. also manufacture a full range of exhaust ducting and cyclones to collect what is removed.
- All galvanised steel with a weatherproof motor for external and internal installation
  suitable for outdoor use.
- Comes complete with four fitted mounting brackets.