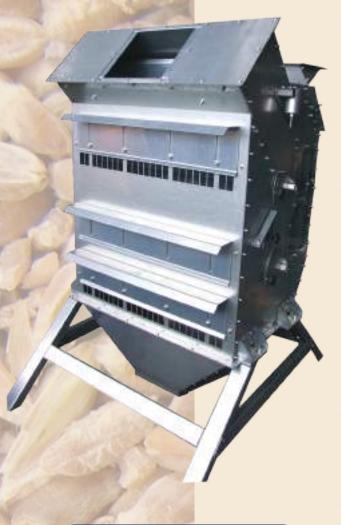

## AC150 Aspirator Pre-Cleaner

Concept-Design-Manufacture

- The Perry Aspirator Pre-Cleaner removes dust, chaff, husks, awns and material lighter than grain. The AC150 is commercial specification, with a capacity of 150tph.
- Grain is internally spread over the full width of the chamber and air pulled through the cascading grain to remove the light dust and chaff. The AC150 has three separately adjustable cleaning sections, and a side panel to enable simple adjustment.
- Perry of Oakley Ltd. also manufacture a full range of exhaust ducting and cyclones to collect what is removed.
- All galvanised steel with a weatherproof motor for external and internal installation
  suitable for outdoor use.
- Comes complete with four fitted mounting brackets.